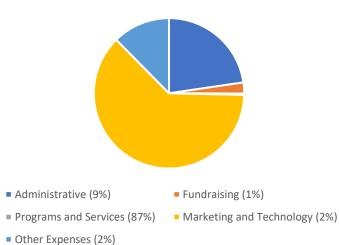

#### 2022 Expenses

#### **Income Summary**

| Membership Dues (2%)                         | \$                         | 13,560.00    |
|----------------------------------------------|----------------------------|--------------|
| Fundraisers (8%)                             | \$                         | 56,456.88    |
| Grants (43%)                                 | \$                         | 311,224.83   |
| Donations (restricted) (8%)                  | \$                         | 55,933.21    |
| Other Program and Service Contributions (9%) | \$                         | 63,115.62    |
| Other General Operations Contributions (7%)  | \$                         | 51,360.00    |
| Capital Campaign Contributions (11%)         | \$                         | 80,512.05    |
| Other Income (13%)                           | \$                         | 93,778.71    |
| Total                                        | \$                         | 725,941.30   |
| Expense Summary                              |                            |              |
| Administrative (9%)                          | \$                         | 19,200.00    |
| Fundraising (1%)                             | \$                         | 2,000.00     |
| Programs and Services (87%)                  | \$                         | 247.99       |
| Marketing and Technology (2%)                | \$                         | 52,690.00    |
| Other Expenses (2%)                          | \$<br>\$<br>\$<br>\$<br>\$ | 10,481.00    |
| Total Expenses                               | \$                         | 84,618.99    |
| Balance Sheet Summary (as of December 202    | 2)                         |              |
| Total Assets                                 | \$                         | 2,525,562.74 |
| Total Liabilities                            | \$                         | 16,690.53    |
| Total Equity                                 | \$<br>\$<br>\$             | 2,508,872.21 |
| Total Equity and Liabilities                 | \$                         | 2,525,562.74 |
|                                              |                            |              |

- Membership Dues (2%)
- Fundraisers (8%)
- Grants (43%)
- Donations (restricted) (8%)
- Other Progam and Service Contributions (9%)
- Other General Operations Contributions (7%)
- Capital Campaign Contributions (11%)
- Other Income (13%)