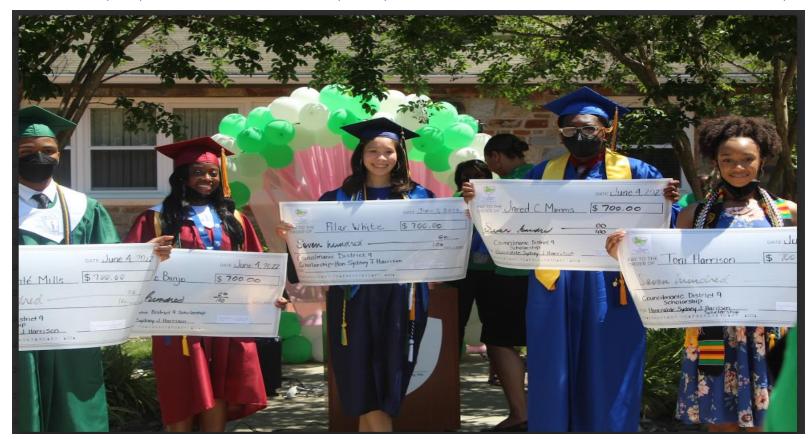

(4) Awarded a record \$80,000 in scholarships to Prince George's County high school graduates and continuing students who are attending colleges across the country.

(5) Established three new scholarship endowment funds including: Gender Equity and Inclusion Scholarship Endowment established by Wendy Morton-Huddleston; Magalene Bowling Memorial Scholarship Endowment established by Joyce Bowling-Heyward; and the Garnette Family Scholarship Endowment established by Cheryl Petty Garnette and Serenity A. Garnette.

### Preparing Students for College and Career: \$82,000 in scholarships awarded to Prince George's County students in 2022

Charities has awarded approximately \$700,000 since 1994 thanks to the generosity of our community partners and members of the Alpha Kappa Alpha Sorority, Inc., Iota Gamma Omega Chapter. In 2022 scholarships were awarded under several categories including: ICC Scholars Signature Scholarships, IC C Endowed Scholarships, Memorial Scholarships, Reach Back Alumni Awards, Councilmanic District Scholarships, Community Partner Scholarships, Target Specialty Awards and The Executive Director's George Floyd Memorial Scholarship.

#### ICC Signature Scholarships

Andrew Jones (CMIT North HS attending North Carolina Agricultural & Technical State University/Automotive Engineering Technology) Carla Renee Merriweather (Elizabeth Seton HS attending Howard University/Nursing) Danae Smith (Charles Herbert Flower HS attending Morgan State University/Business/Marketing) David Ingram (Charles Herbert Flowers HS attending Delaware State University/Music Production) Jared C. Mimms (Wye River Upper School attending University of Maryland Eastern Shore/Chemistry or Biochemistry) Joyce Banjo (Frederick Douglass HS attending University of Maryland - College Park/Political Science) Kendall Crispin (Elizabeth Seton HS attending Towson University/Public Relations/Marketing) Madison Sharone Lee Payne (Elizabeth Seton HS attending Loyola University of Maryland/History) Music Miranda (Charles Herbert Flowers HS attending Savannah College of Art and Design/Film Studies) Oshea Emanuel Bego (Academy of Health Sciences @ PGCC HS attending Old Dominion University/Exercise Science) Pilar M. White (Academy of Health Sciences @ PGCC HS attending Penn State University @ University Park/Nursing) Sania Christa Stanley (Eleanor Roosevelt HS attending North Carolina Agricultural & Technical State University/Business Administration - Management) Shamonte' Mills (Surrattsville HS attending George Mason University/Cyber-Security Engineering) Simone Thom (Eleanor Roosevelt HS attending University of Miami/Health Science - Pre-physical Therapy) Toni Harrison (Bishop McNamara HS attending Towson University/Psychology or Nursing) Zamya Flucas (Homeschooled attending Stevenson University/Psychology)

#### Councilmanic District 9 Scholarship funded by Council Member Sydney J. Harrison

Jared C. Mimms (Wye River Upper School attending University of Maryland Eastern Shore/Chemistry or Biochemistry)
Joyce Banjo (Frederick Douglass HS attending University of Maryland - College Park/Political Science)
Shamonte' Mills (Surrattsville HS attending George Mason University/Cyber-Security Engineering)
Toni Harrison (Bishop McNamara HS attending Towson University/Psychology or Nursing)
Pilar M. White (Academy of Health Sciences @ PGCC HS attending Penn State University @ University Park/Nursing)