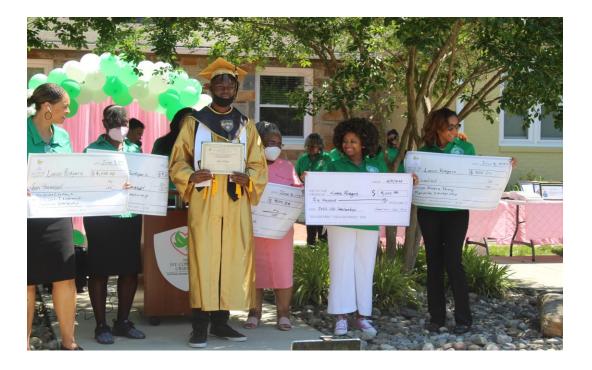

(4) Awarded a record \$80,000 in scholarships to Prince George's County high school graduates and continuing students who are attending colleges across the country.

(5) Established three new scholarship endowment funds including: Gender Equity and Inclusion Scholarship Endowment established by Wendy Morton-Huddleston; Magalene Bowling Memorial Scholarship Endowment established by Joyce Bowling-Heyward; and the Garnette Family Scholarship Endowment established by Cheryl Petty Garnette and Serenity A. Garnette.

### Preparing Students for College and Career: \$82,000 in scholarships awarded to Prince George's County students in 2022

Charities has awarded approximately \$700,000 since 1994 thanks to the generosity of our community partners and members of the Alpha Kappa Alpha Sorority, Inc., Iota Gamma Omega Chapter. In 2022 scholarships were awarded under several categories including: ICC Scholars Signature Scholarships, IC C Endowed Scholarships, Memorial Scholarships, Reach Back Alumni Awards, Councilmanic District Scholarships, Community Partner Scholarships, Target Specialty Awards and The Executive Director's George Floyd Memorial Scholarship.

#### Dr. & Mrs. Limone C. Collins, Sr., Mr.& Mrs. Curtis J. Anderson, Sr. Memorial Scholarship, and Prairie View A&M University Alumni Award

These scholarships are awarded to a high achieving student who plans to major in biology, engineering or education and attend a four-year college or university. Recipient: Lance Rodgers (Oxon Hill HS attending University of Maryland - College Park/Computer Engineering) Scholarship Captains: Sharon Collins & Dr. Limone Collins

#### Selwyn Andre Penny Memorial Scholarship

This scholarship is awarded to a high achieving student who plans to attend a four-year college or university. Recipient: Lance Rodgers (Oxon Hill HS attending University of Maryland - College Park/Computer Engineering) Scholarship Captain: Tanya Penny Woods