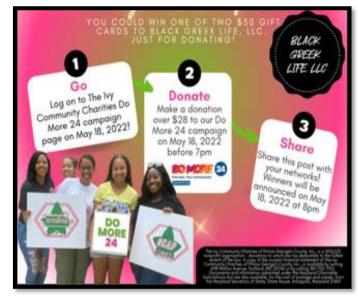

a Sorority, Incorporated participated in the Young, Black, and Giving Institute's Give 8/28 Fundraiser. The mission of the Young, Black, and Giving Black Institute (YBGB) focuses on educating, inspiring, and empowering young black professionals, influences, social entrepreneurs, and activities to effectively invest in changing their communities through philanthropy. Charities raised more than \$6000 from Give 8/28 to support programs with over 110 donations made. In addition, Charities won a total of \$600 in prize money from YBGB. This was our second year participating with the Young Black and Giving Back Institute- Give 8/28 and we exceeded our target of \$3,500.





#### More than \$25,000 raised by Jewel Groups in 2022!



#### Met our goal of \$20,000 raised via Do More 24 in 2022!







19



#### 2022 Revenue

#### 2022 Expenses

#### 2022 Financial Snapshot

#### **Income Summary**

| Membership Dues (2%)                         | \$                         | 13,560.00    |
|----------------------------------------------|----------------------------|--------------|
| Fundraisers (8%)                             | \$                         | 56,456.88    |
| Grants (43%)                                 | \$                         | 311,224.83   |
| Donations (restricted) (8%)                  | \$                         | 55,933.21    |
| Other Program and Service Contributions (9%) | \$                         | 63,115.62    |
| Other General Operations Contributions (7%)  | \$                         | 51,360.00    |
| Capital Campaign Contributions (11%)