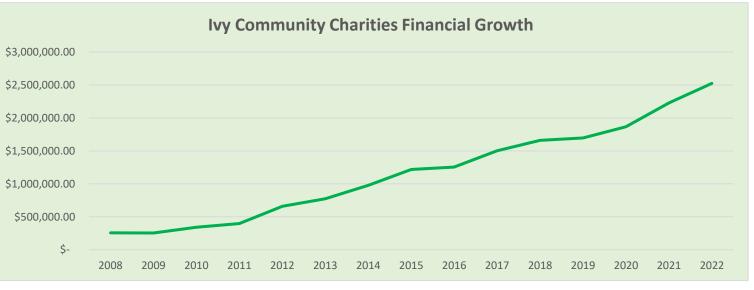

Today, the lota Gamma Omega Chapter has grown from 24 to 574 members, all of whom are also members of Charities which <u>has</u> total assets of over \$2 million. These assets include the Ivy Youth and Family Center and the Ivy VINE (Village Incubator for Nonprofit Excellence) Complex which will include two additional buildings – a smart conference center and a building of office suites which will allow additional nonprofits to access training and networking to help them reach their full potential.

Despite the pandemic and the economic decline during 2022, Charities' investment portfolio which primarily represents endowment funds exceeded more than \$200,000 at the end of 2022 which permitted us to meet our goals for scholarship awards and maintain our reserve investment allocations.