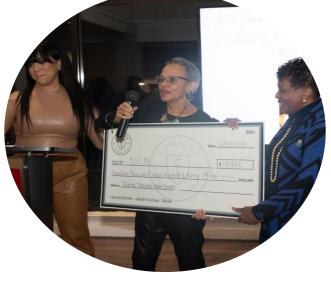

#### Xavier University Alumni Award

Recipient: **David Ingram** (Charles Herbert Flowers HS attending Delaware State University/Music Production) Scholarship Captain: Pamela Pinckney Hayes

**Delivering on a Promise: Charities' Scholarship Endowment for Bowie State University Reaches \$25,000!** Maryland's oldest Historically Black College and University located in Prince George's County

After receiving donations from Charities' members Chris Stewart and Lisa White at the end of 2019 to launch the Ivy Community Charities/Iota Gamma Omega Bowie State University Endowment Fund, Charities signed a Memorandum of Understanding in 2020 with the University establishing our commitment to raise \$25,000 over five years (\$5,000 each year from 2020-2024) when the funds would be transferred to the Bowie State University Foundation to be capitalized. By the end of 2022, Charities had reached its goal, one year early and presented the \$25,000 check to Dr. Amita Breaux at the organization's Annual Meeting in January 2023!