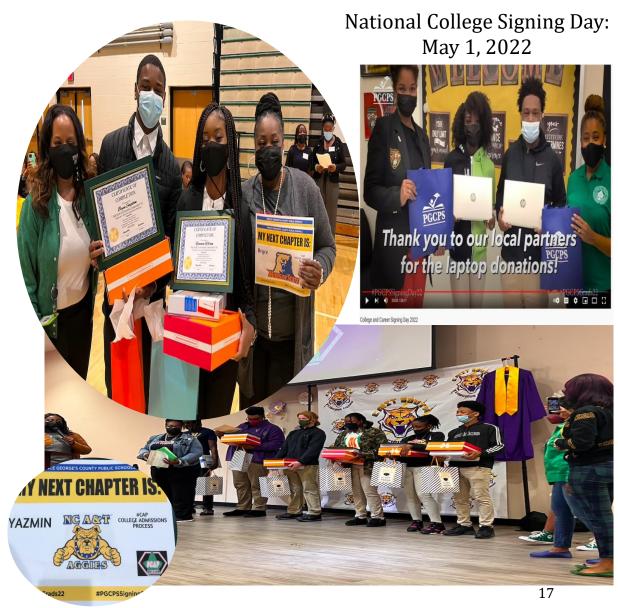

# Empowering Students for the Future: #College Admissions Process (#CAP) = #College Success

- Increased our student participation rate by 65%
- Increased our parent participation rate by 45%
- Served over 300 students
- Supported over 150 parents
- Established 4 High School Partnerships
- Hosted 10+ college readiness workshops
- Sponsored 1 Scholarship MASTER Class
- Provided over \$15,000 in financial assistance: application fees, acceptance fees, writing services, family financial aid counseling, college application coaching, and freshman year college supplies
- Over <u>\$500,000+ in local and national scholarships</u>
- Over <u>1,500+ HBCU and PWI college acceptances</u>
- 25% Increase of Maryland college/university enrollments
- <u>Achieved 100% college acceptance rate for the #CAP</u> <u>Class of 2022 Seniors!</u>