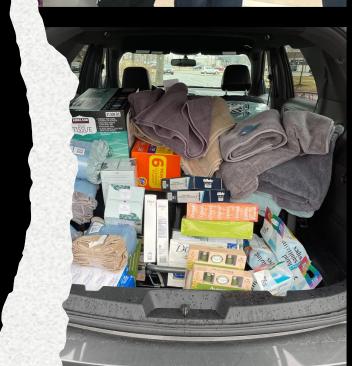

# Strengthening Families by the Numbers!

- Donated \$8,000 to the Capital Area Food Bank which provided 15,890 meals for area families.
- Hosted a food drive that included community donations and 100 boxes donated from County Executive Angela Alsobrooks- The food was distributed to the Oxon Hill Food Pantry, Bowie Interfaith Food Pantry and Shepherd's Cove.
- Donated \$75.00 each in grocery gift cards to the six adopted families for Thanksgiving Day meals (a new family was added in 2021!).
- Partnered with United Citizens Against Poverty (UCAP) to support the Progressive Pathways Program that helps homeless families find permanent homes by hosting a virtual housewarming with enough home essentials to fill four family units.
- Adopted Family Program includes 17 children, 1 grandparent head of household, 1 foster parent head of family, 1 adopted parent family and 3 single parent families.
- "Let's Get Digital Summer Camp" sponsored by a Department of Parks and Recreation grant served 15 students, all of whom received Chromebooks to ensure their participation.
- 74 families including students from Princeton Elementary School and William Beanes Elementary School received new shoes through our partnership with the local JC Penney Store.