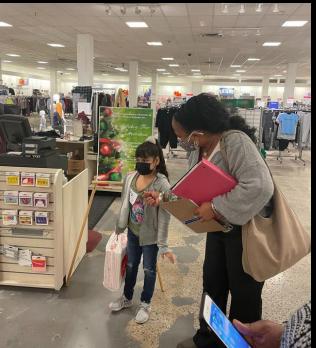

# Strengthening Families by the Numbers!

- Donated \$8,000 to the Capital Area Food Bank which provided 15,890 meals for area families.
- Hosted a food drive that included community donations and 100 boxes donated from County Executive Angela Alsobrooks- The food was distributed to the Oxon Hill Food Pantry, Bowie Interfaith Food Pantry and Shepherd's Cove.
- Donated \$75.00 each in grocery gift cards to the six adopted families for Thanksgiving Day meals (a new family was added in 2021!).
- Partnered with United Citizens Against Poverty (UCAP) to support the Progressive Pathways Program that helps homeless families find permanent homes by hosting a virtual housewarming with enough home essentials to fill four family units.
- Adopted Family Program includes 17 children, 1 grandparent head of household, 1 foster parent head of family, 1 adopted parent family and 3 single parent families.
- "Let's Get Digital Summer Camp" sponsored by a Department of Parks and Recreation grant served 15 students, all of whom received Chromebooks to ensure their participation.
- 74 families including students from Princeton Elementary School and William Beanes Elementary School received new shoes through our partnership with the local JC Penney Store.