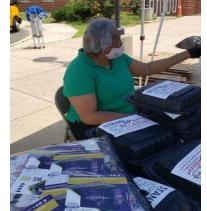

# Responding to COVID-19...

Charities partnered with the Office of the County Executive's Stand Up and Deliver Program to distribute approximately 30,000 meals to 12,500 families in 2021.

All total, the Stand Up and Deliver Program provided meals to more than 1.1

Love AMF

Over 1.1 million seniors received hot meals and/or fresh produce through the Stand Up and Deliver Program. Charities was selected as one of three of the County's nonprofit purchasing agents to support the delivery and distribution of meals and produce throughout the County. Sandra C. Boatman was the first person to answer the call for help. "I can't let you do another thing," she told Executive Director Cheryl Petty Garnette. Sandra immediately took charge, contacting the restaurants that prepared the food to ensure that they knew the menu, date, time and locations of the deliveries. After checking with the restaurants, she contacted the distribution sites churches, schools, community centers, etc. to be sure that they were aware of the delivery and distribution times and had adequate volunteers and law enforcement staff on hand to effectively manage the hundreds of cars that lined up to receive the food items. Sandra made it a point to attend every distribution site, perhaps only missing one since Charities became a partner in 2020. Sadly, Sandra was diagnosed with glioblastoma, a rare and aggressive brain cancer, and passed away in December 2021.