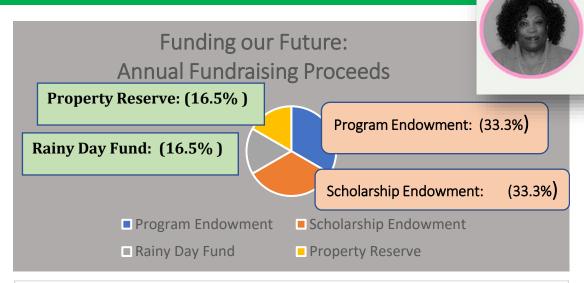

In addition to the scholarship endowments, Charities' 2019-2022 Strategic Plan called for setting aside reserve funds that over time would meet the expenses of all our scholarship, program, capital improvement and "rainy day" needs. Over the years with the sound investment strategies that we employed under the watchful study of our Morgan Stanley Smith Barney consultants and Finance Director Sharon Allen, our portfolio consistently grew and totaled \$412,000 at the end of 2021.

# A Snapshot of Ivy Community Charities' Money Matters Goals 2021 Accomplishments

- Local Grants: \$61,000.00 including \$5K in Council grants for scholarships
- Investments: Earn \$50,000 over total assets by December 31, 2021
- Capital Campaign: \$100,000 raised by the end of the year

- Valued at \$2 million by 2022\*
  - \*Charities Strategic Plan 2019-2022

- Local Grants: \$122,755.00 including \$15,500 in Council grants for scholarships
- Investments: \$416,425 including Scholarship Endowment Funds and Reserve Funds with an increase of \$74,000 over December 31, 2020
- Capital Campaign: \$112,188 raised by June 30, 2021 and \$142,000 raised by December 31, 2021
- Valued at \$2,229,746 as of December 31, 2021