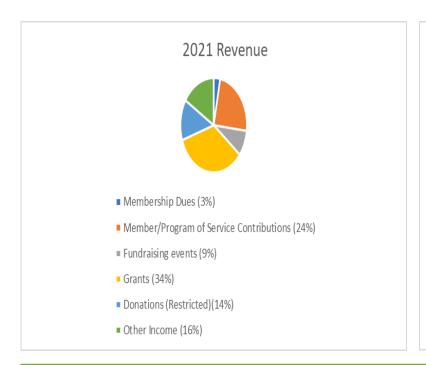

#### ICC Operating

| ice operating                                                 |                |
|---------------------------------------------------------------|----------------|
| Income Summary:                                               |                |
| Membership Dues                                               | \$11,320.00    |
| Member/Program of Service Contributions                       | \$85,420.00    |
| Fundraising events                                            | \$31,524.83    |
| Grants                                                        | \$122,755.00   |
| Donations (Restricted)                                        | \$50,065.11    |
| Other Income                                                  | \$58,049.95    |
| Total Income                                                  | \$359,134.89   |
| Expense Summary:                                              |                |
| Administrative                                                | \$10,167.35    |
| Fundraising events                                            | \$2,435.12     |
| Targets                                                       | \$19,648.03    |
| The Ivy League                                                | \$3,253.00     |
| Grants                                                        | \$48,310.03    |
| Community Impact Days                                         | \$441.00       |
| Other Program Costs                                           | \$54,541.52    |
| Scholarships                                                  | \$50,376.00    |
| Marketing                                                     | \$2,933.02     |
| Technology                                                    | \$3,391.61     |
| Professional Services                                         | \$25,333.34    |
| Other Expenses                                                | \$1,779.92     |
| Total Expenses                                                | \$222,609.94   |
| Net Operating Income, For the Period Ending December 31, 2021 | \$136,524.95   |
| ICC Property                                                  |                |
| Revenue Summary                                               | \$227,457.15   |
| Expense Summary                                               | \$48,049.22    |
| Net Other Income, For the Period Ending December 31, 2021     | \$179,407.93   |
|                                                               |                |
| Balance Sheet Summary (as of 12/31/21):                       |                |
| Total Assets                                                  | \$2,220,117.21 |
| (Includes Cash of \$133,735.91)                               | 100            |
| Total Liabilities                                             | \$14,960.69    |
| Total Equity                                                  | \$2,205,156.52 |
| Total Liabilities & Equity                                    | \$2,220,117.21 |
| 지난 요즘 내                                                       |                |