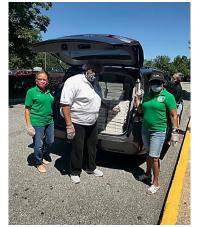

# Responding to COVID-19...

Charities partnered with the Office of the County Executive's Stand Up and Deliver Program to distribute approximately 30,000 meals to 12,500 families in 2021.

All total, the Stand Up and Deliver Program provided meals to more than 1.1

million individuals in one year.

Grab & Go Groceries AND/or Meals

Prince George's County will be distributing groceries/meals to go at the following locations. Groceries/meals will be distributed Wednesday, while supplies last. One (1) box per car. Please remain in