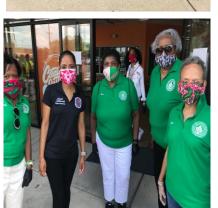

# Responding to COVID-19...

Charities partnered with the Office of the County Executive's Stand Up and Deliver Program to distribute approximately 30,000 meals to 12,500 families in 2021.

All total, the Stand Up and Deliver Program provided meals to more than 1.1

Love AMF

Over 1.1 million seniors received hot meals and/or fresh produce through the Stand Up and Deliver Program. Charities was selected as one of three of the County's nonprofit purchasing agents to support the delivery and distribution of meals and produce throughout the County. Sandra C. Boatman was the first person to answer the call for help. "I can't let you do another thing," she told Executive Director Cheryl Petty Garnette. Sandra immediately took charge, contacting the restaurants that prepared the food to ensure that they knew the menu, date, time and locations of the deliveries. After checking with the restaurants, she contacted the distribution sites churches, schools, community centers, etc. to be sure that they were aware of the delivery and distribution times and had adequate volunteers and law enforcement staff on hand to effectively manage the hundreds of cars that lined up to receive the food items. Sandra made it a point to attend every distribution site, perhaps only missing one since Charities became a partner in 2020. Sadly, Sandra was diagnosed with glioblastoma, a rare and aggressive brain cancer, and passed away in December 2021.