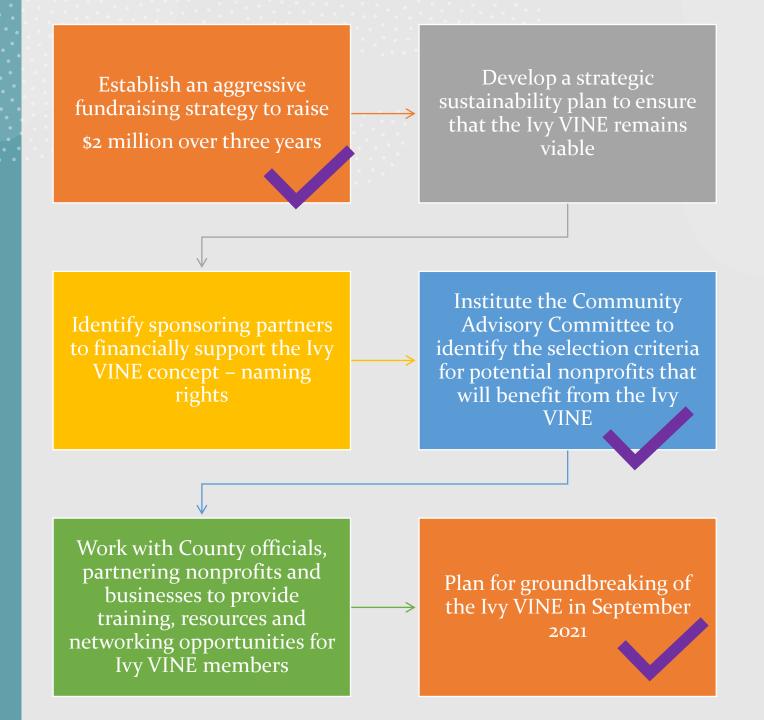

# Ivy VINE Goals Set for 2021-2023

Charities identified six major goals for the Ivy VINE. Three of the goals were completed in 2021 and the remaining three are on course to be completed ahead of schedule in 2022.

# 36 Jewels Spur More than \$140,000 in One Year!

Rosalind Daniel-Walker Jackson

Francena

Rosina Simmons

Robyn Braswell

Saran Baker

Shirley Stewart-Tibbs Boddie

**Phyllis** Randle

Jacqueline Glast

Tanesha Gibson

Carlita Head

Sonya Armfield

Cheryl Petty Belinda Garnette Wiley, Chair

any organization ... except Ivy Community Charities. The 36 women featured here committed to leading the various fundraising initiatives to help us meet our \$2 million goal to build, equip and implement the Ivy Village **Incubator for Nonprofit Excellence Training Center and** Podcast Studio as well as the Ivy Village Incubator for Nonprofit Excellence Office Suites over the next three years. We divided our members into strategic teams that we call Jewel Groups. The teams, which began in 2021, carried out 22 creative and novel fundraising activities – all held virtually and exceeded our firstyear goal of \$100,000 within the first six months of 2021! 22