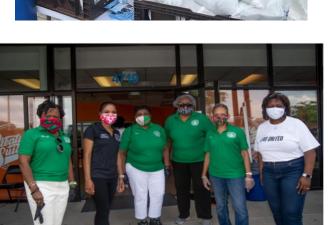

# Responding to COVID-19...

Charities partnered with the Office of the County Executive's Stand Up and Deliver Program to distribute approximately 30,000 meals to 12,500 families in 2021.

All total, the Stand Up and Deliver Program provided meals to more than 1.1

Love AMF

Over 1.1 million seniors received hot meals and/or fresh produce through the Stand Up and Deliver Program. Charities was selected as one of three of the County's nonprofit purchasing agents to support the delivery and distribution of meals and produce throughout the County. Sandra C. Boatman was the first person to answer the call for help. "I can't let you do another thing," she told Executive Director Cheryl Petty Garnette. Sandra immediately took charge, contacting the restaurants that prepared the food to ensure that they knew the menu, date, time and locations of the deliveries. After checking with the restaurants, she contacted the distribution sites churches, schools, community centers, etc. to be sure that they were aware of the delivery and distribution times and had adequate volunteers and law enforcement staff on hand to effectively manage the hundreds of cars that lined up to receive the food items. Sandra made it a point to attend every distribution site, perhaps only missing one since Charities became a partner in 2020. Sadly, Sandra was diagnosed with glioblastoma, a rare and aggressive brain cancer, and passed away in December 2021.