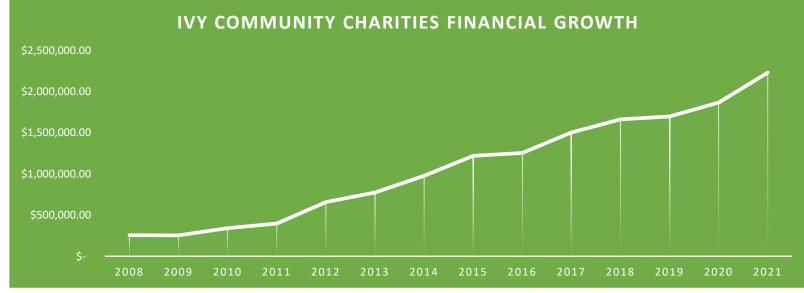

- Valued at \$2 million by 2022\*
  - \*Charities Strategic Plan 2019-2022

- Local Grants: \$122,755.00 including \$15,500 in Council grants for scholarships
- Investments: \$416,425 including Scholarship Endowment Funds and Reserve Funds with an increase of \$74,000 over December 31, 2020
- Capital Campaign: \$112,188 raised by June 30, 2021 and \$142,000 raised by December 31, 2021
- Valued at \$2,229,746 as of December 31, 2021