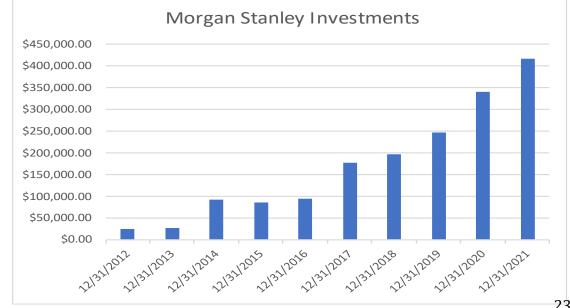

In addition to the scholarship endowments, Charities' 2019-2022 Strategic Plan called for setting aside reserve funds that over time would meet the expenses of all our scholarship, program, capital improvement and "rainy day" needs. Over the years with the sound investment strategies that we employed under the watchful study of our Morgan Stanley Smith Barney consultants and Finance Director Sharon Allen, our portfolio consistently grew and totaled \$412,000 at the end of 2021.

- Valued at \$2 million by 2022\*
  - \*Charities Strategic Plan 2019-2022

- Local Grants: \$122,755.00 including \$15,500 in Council grants for scholarships
- Investments: \$416,425 including Scholarship Endowment Funds and Reserve Funds with an increase of \$74,000 over December 31, 2020
- Capital Campaign: \$112,188 raised by June 30, 2021 and \$142,000 raised by December 31, 2021
- Valued at \$2,229,746 as of December 31, 2021