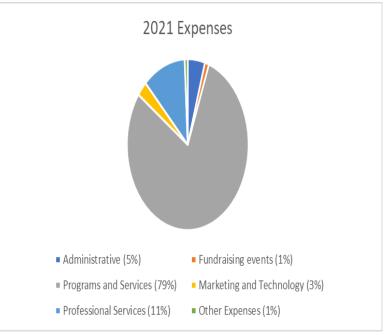

#### ICC Operating

| ice operating                                                 |                |
|---------------------------------------------------------------|----------------|
| Income Summary:                                               |                |
| Membership Dues                                               | \$11,320.00    |
| Member/Program of Service Contributions                       | \$85,420.00    |
| Fundraising events                                            | \$31,524.83    |
| Grants                                                        | \$122,755.00   |
| Donations (Restricted)                                        | \$50,065.11    |
| Other Income                                                  | \$58,049.95    |
| Total Income                                                  | \$359,134.89   |
| Expense Summary:                                              |                |
| Administrative                                                | \$10,167.35    |
| Fundraising events                                            | \$2,435.12     |
| Targets                                                       | \$19,648.03    |
| The Ivy League                                                | \$3,253.00     |
| Grants                                                        | \$48,310.03    |
| Community Impact Days                                         | \$441.00       |
| Other Program Costs                                           | \$54,541.52    |
| Scholarships                                                  | \$50,376.00    |
| Marketing                                                     | \$2,933.02     |
| Technology                                                    | \$3,391.61     |
| Professional Services                                         | \$25,333.34    |
| Other Expenses                                                | \$1,779.92     |
| Total Expenses                                                | \$222,609.94   |
| Net Operating Income, For the Period Ending December 31, 2021 | \$136,524.95   |
| ICC Property                                                  |                |
| Revenue Summary                                               | \$227,457.15   |
| Expense Summary                                               | \$48,049.22    |
| Net Other Income, For the Period Ending December 31, 2021     | \$179,407.93   |
|                                                               |                |
| Balance Sheet Summary (as of 12/31/21):                       |                |
| Total Assets                                                  | \$2,220,117.21 |
| (Includes Cash of \$133,735.91)                               | 100            |
| Total Liabilities                                             | \$14,960.69    |
| Total Equity                                                  | \$2,205,156.52 |
| Total Liabilities & Equity                                    | \$2,220,117.21 |
| 지난 요즘 내                                                       |                |