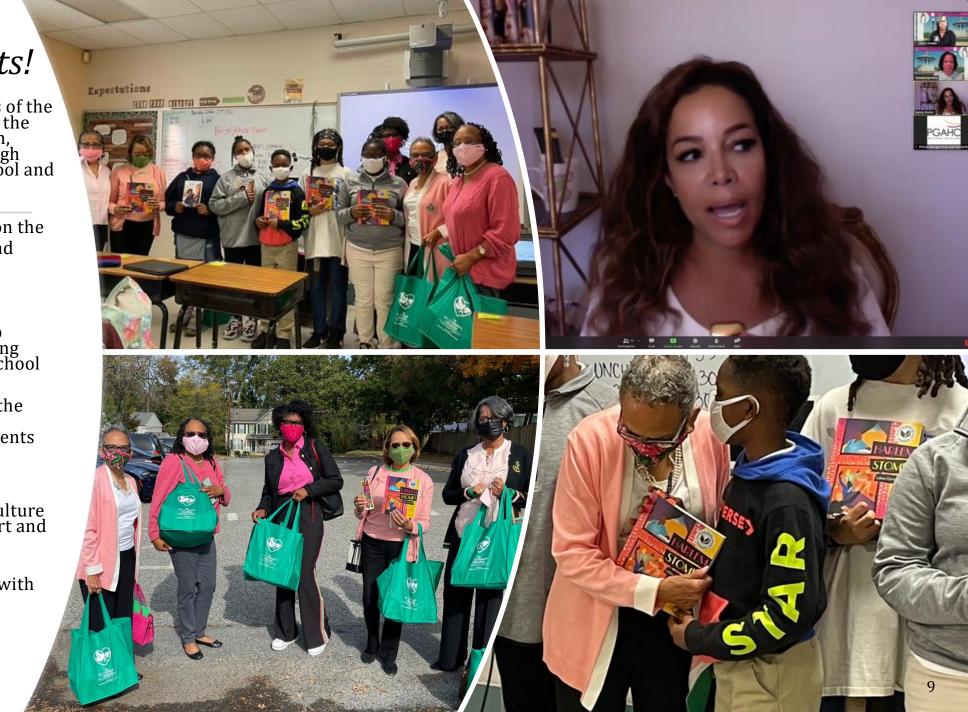

# Celebrating The Arts!

Through grants funded by Members of the Prince George's County Council and the Department of Parks and Recreation, Charties partnered with Suitland High School, Drew Freeman Middle School and Greenbelt Middle School by:

Donating 100 books that focus on the Black Arts Movement to sixth and seventh grade art classes at Drew Freeman Middle School

Providing new age technology to support the Visual and Performing Arts Program at Suitland High School

Linking arts and technology for the two-week summer camp for our Adopted Families including students and parents

Supporting National Museum of African American History and Culture Docent Theresa Lee in a Black Art and History Workshop

Sponsoring a Mastermind Class with renowned author Sunny Hostin