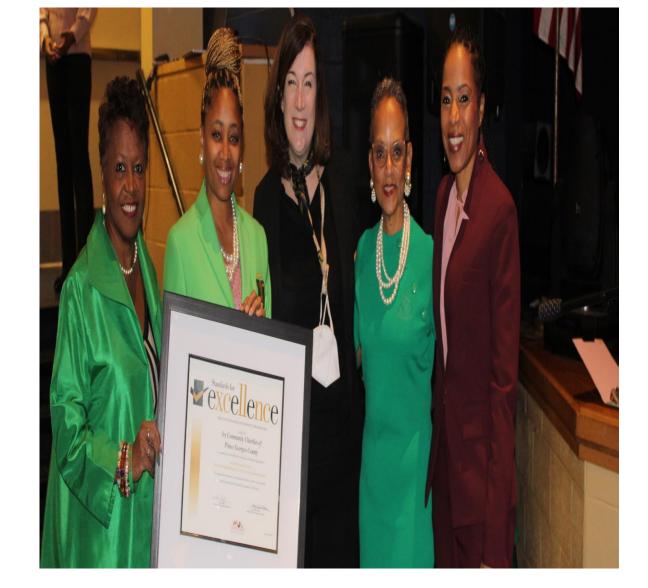

Scan Here to Donate to The Ivy VINE

The Ivy Community Charities of Prince George's County, Inc., earned Maryland Nonprofits' prestigious Standards for Excellence Accreditation in 2022 and celebrated the distinction at the 2023 Annual Meeting with a special presentation by Amy Coates Madsen, Maryland Nonprofits' Vice President of Programs and County Executive Angela D. Alsobrooks! (Only 16 Prince George's County nonprofits have earned the "Excellence" recognition.)

Earning Maryland Nonprofits' prestigious Standards for Excellence Accreditation was no small feat that we accomplished in the fall of 2022 and celebrated at our Annual Meeting in 2023. Recognizing that our accomplishments in earning accreditation meant nothing if we did not "pay it forward" and use our experience and resources to help other small nonprofits, in 2023, the vision for the lvy Village Incubator for Nonprofit Excellence (Ivy VINE) became a reality as we launched the training, coaching and networking elements of the program with six amazing nonprofit partners and three talented coaches.