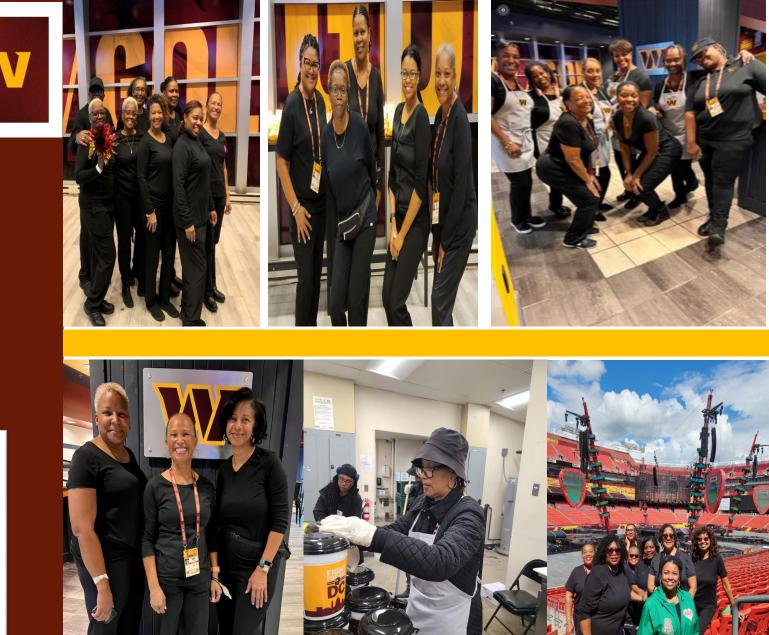

ry Restaurants

Charities was invited to participate in the FedEx Stadium community initiative in partnership with Levy Restaurants and the Washington Football team during the 2022-2023 and 2023-2024 seasons. Over the two years working at various concession stands during football and concert events, with special thanks to approximately 30 members and friends, Charities raised nearly \$10,000!!! Many thanks to Sayauni Bethea from Levy Restaurants and Dr. Pamela Epperson, Charities' Liaison, for their tremendous efforts to help us exceed our financial goals.