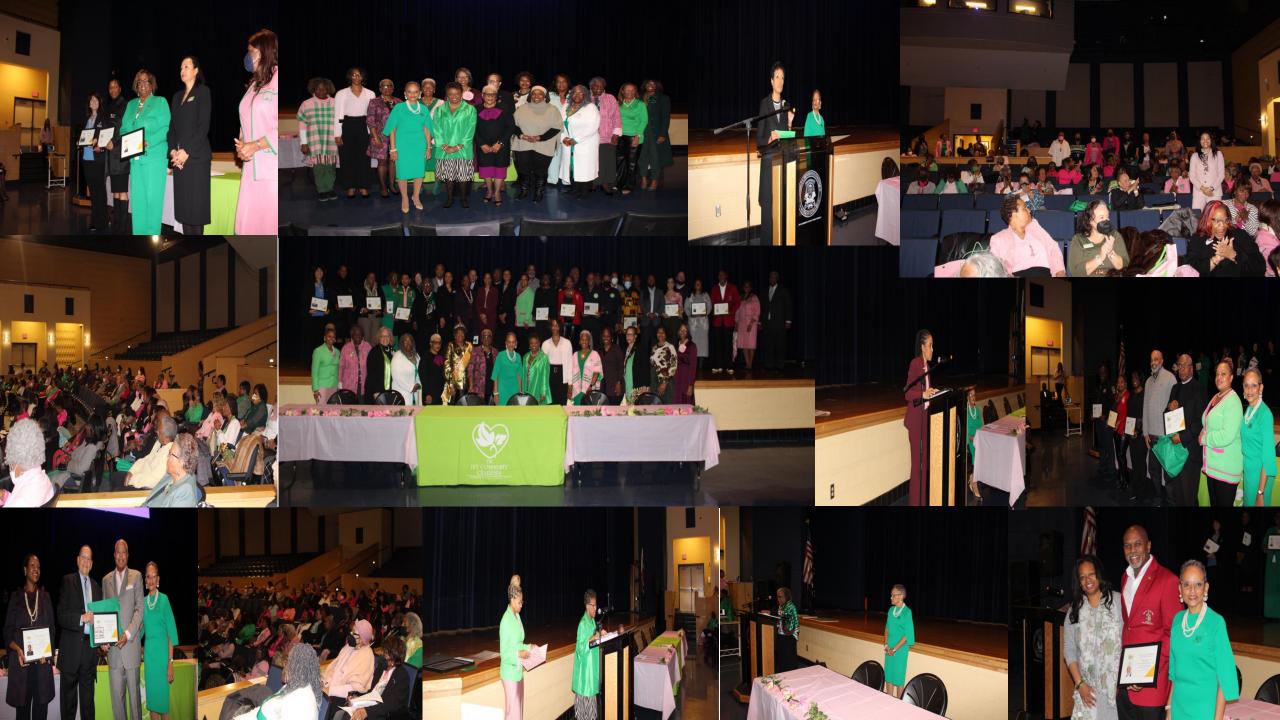

# Soaring in Board Engagement

Charities' 25-member Board of Directors includes educators, federal employees, entrepreneurs, accountants, religious leaders and retired citizens. At least 80% of the Board members attended regularly scheduled meetings and using the "give or get" policy instituted in 2023, all Board members made a financial contribution to the organization of at least \$300 annually.

During the 2023 Board retreat, four Executive Directors from other local nonprofits shared their experiences and best practices related to program implementation and Board engagement. Charities' Ready for Work Capacity Building Coach Erica Roberts led a workshop on understanding governance and management roles for nonprofits and Dr. Anane Olantuji, evaluation contractor, shared the results of his review of Charities' programs and recommendations for conducting an effective program evaluation. Charities successfully graduated from Fair Chance's Ready for Work Program in 2023.