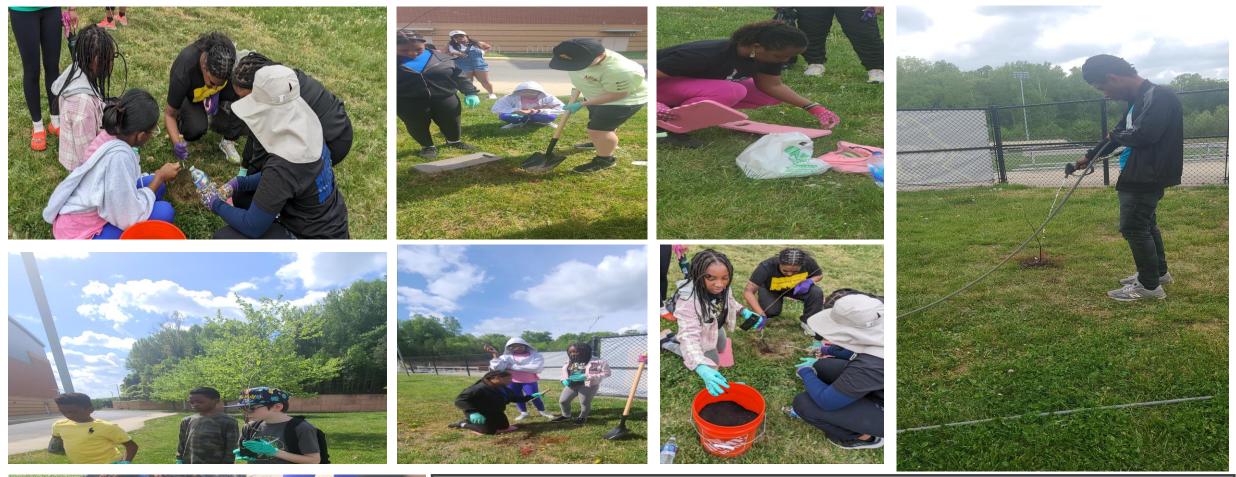

The Sarah Wise Wooten Young Ladies Academy affectionately known as SWWYLA (pronounced "swylah") prepares middle school girls with leadership, team building and STEAM (science, technology, engineering, arts and mathematics) experiences. Each session began with the girls making an affirmation as Dream Makers that defined their ambition to develop new talents and skills to help them to excel in academics and service within the community. **City Of Bowie** 

Utilities Division

In 2023 SWWYLA "Dream Makers" participated in a special program in partnership with the City of Bowie to determine the age of several of the trees at the Allen Pond Park. After measuring the trees, the girls submitted their information into the US Department of Agriculture database. Haley Gloster, one of our 2023 SWWYLA members, was selected to share her experiences as a SWWYLA participant in the Fair Chance Ready for Work end-of-the-year video celebrating Charities' accomplishments.