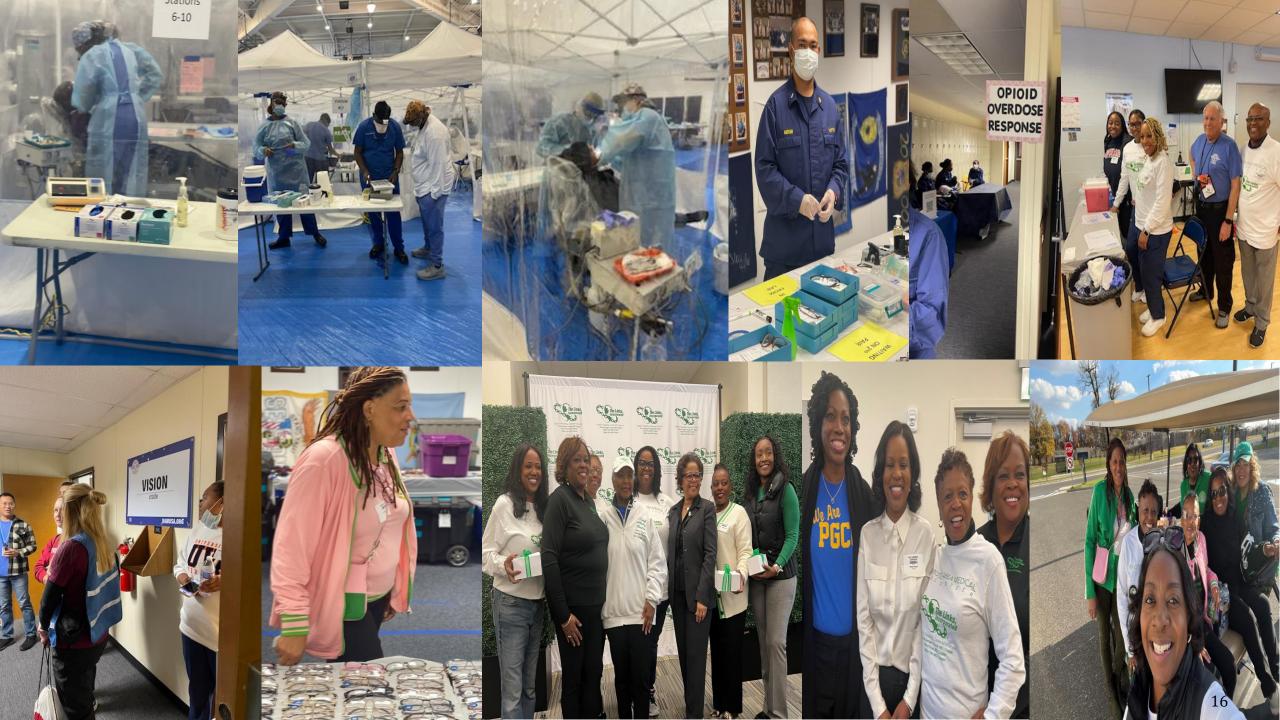

Charities also served as the fiduciary agent for the Remote Area Medical Clinic, (RAM), sponsored by three local chapters of The Links, Incorporated. Over one weekend, RAM, a major nonprofit traveling provider of free quality healthcare services partnered with local medical providers and supported over 400 registered residents with free dental, vision, mammograms, and vaccination services valued at over \$170,000.

Michelle Boone Michelle joined the Charities staffing team in 2023 as Special Assistant to the Executive Director. Building on her financial background, Michelle was instrumental in managing the financial efforts associated with the Remote Access Medical (RAM) project that provided medical, dental, and vision care to more than 400 residents over the Veterans Day weekend in November 2023 valued at approximately \$170,000.

University Food Pantry.

Remote Area Medical (RAM) Clinic held for the first time in Prince George's County, Maryland!

For more than 38 years, Remote Area Medical (RAM) has provided free healthcare services to those in need through the operation of pop-up clinics around the country. Per the Prince George's County Health Department Community Needs Assessment of 2022, Prince George's County residents rank highest in the State of Maryland in negative healthcare outcomes, mental health issues, sexually transmitted diseases, alcohol abuse and other medical issues, particularly from pre-teens to adults, with a staggering 70% of County residents identified as overweight or obese. Furthermore, according to the Maryland Vital Statistics Annual Report of 2022, more than 60% of deaths in Prince George's County, Maryland, are the result of diseases, with cardiovascular disease as the leading cause of deaths. Many residents lack health insurance and struggle to find affordable health care. The prevalence of diabetes, hypertension and HIV in the county, particularly among the elderly and foreign-born residents, are also areas of concern. As no surprise, the COVID-19 pandemic exacerbated many of these challenges.

In response to an overwhelming need for services and collaborative synergy, Ivy Community Charities partnered with the three chapters of The Links, Incorporated, in Prince George's County to co-host the Remote Area Medical Clinic – Largo at Prince George's Community College. The RAM Clinic was the first of its kind held in Prince George's County, Maryland. Charities served as the fiscal agent for the event that served 418 residents over the 2023 Veteran's Day weekend. At no charge nor requirement of insurance or proof of citizenship, residents were afforded the services of dentists, physicians, eye specialists and other medical personnel valued at approximately \$196 per patient.

Patients received eye exams and 145 pairs of eyeglasses; dentists performed 205 tooth extractions, 118 fillings, and 44 cleanings; physicians performed medical examinations for 146 individuals and conducted 56 breast health services. Patients were provided flu vaccines and testing for HIV, cholesterol and diabetes. A total of 1,748 patient services were provided that included mental health TED talks, tips, guidance and resources. The total of 900 volunteers set a RAM record for the three-day weekend!