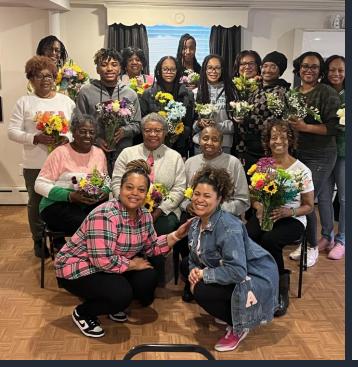

Empowering Youth: Preserving Our Environment YLI Arbor Day 2023

The Institute for the Growth and Development of All America's Youth (Institute GADAAY)

The Institute for the Growth and Development of All America's Youth is designed to prepare both female and male high school students for college and careers. Examples of workshops during 2023 included a discussion on collectivism in the African American community; designing canvas bags and mugs with affirmations; exploring the Scooby Do Mystery Room to equip students with critical thinking skills in preparation for state testing; building bears and donating them to Children's National Hospital; and learning with senior citizens how to design floral arrangements.