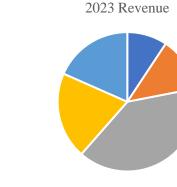

#### Income Summary

| Membership dues and general operations contributions | \$<br>60,755.00  |
|------------------------------------------------------|------------------|
| Fundraising events                                   | \$<br>82,521.29  |
| Grants                                               | \$<br>257,930.70 |
| Donations                                            | \$<br>131,499.84 |
| Other Income                                         | \$<br>120,059.26 |
| Total Income                                         | \$<br>652,766.09 |

- Membership dues and general operations contributions (9%)
- Fundraising events (13%)
- Grants (40%)
- Donations (20%)
- Other Income (18%)

2023 Expenses

Charities continued its long-standing fundraising activities to support programs, community outreach and capital campaign initiatives including: