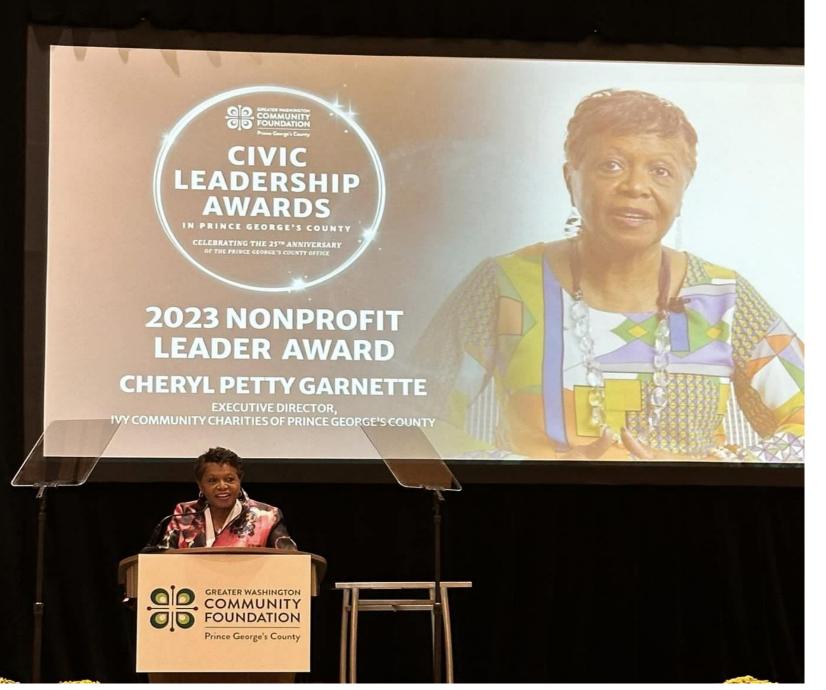

# Charities Staff: Stellar Servant Leaders

Cheryl Petty Garnette As Executive Director, Cheryl oversees the operations of the organization and in 2023, launched the Ivy Village Incubator for Nonprofit Excellence (Ivy VINE) to help strengthen the stability of the nonprofit sector in Prince George's County. Cheryl was named the 2023 Nonprofit Leader of the Year by the Greater Washington Community Foundation.