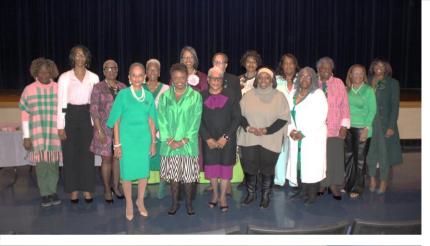

## Board of Directors, Officers

President – Cheryl W. Owens Vice President – Dr. Kristi Holden Recording Secretary – Toni Perry Corresponding Secretary – Brenda Cadette-Montague Treasurer – Airienne Jeffery Assistant Treasurer – Tracy S. Banks Financial Secretary – Linda Washington Assistant Financial Secretary – Donna Bowe Parliamentarian –Rosa Page Historian – Tanya Penny Woods Chaplain – Nyrtha Braxton

# Directors-at-Large

Rosalind Daniel-Walker Ronnette Earle Serenity A. Garnette Zelmar Gordon DeBorah Grant Rochelle Harley Carol Herring-Reid Rosalyn Rice-Harris Shirley Stewart-Tibbs Kathy K. Waymmann Belinda Wiley Linda Williams