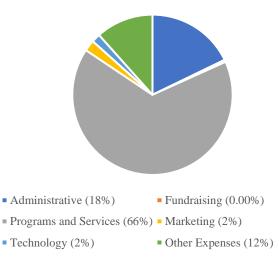

#### Expense Summary

| Administrative                     | \$<br>88,577.27  |
|------------------------------------|------------------|
| Fundraising                        | \$<br>2,143.65   |
| Ivy League                         | \$<br>25,743.55  |
| College Readiness and Scholarships | \$<br>124,467.05 |
| Generational Family Success        | \$<br>109,258.17 |
| Ivy VINE Cohort One                | \$<br>69,233.84  |
| Marketing                          | \$<br>11,099.47  |
| Technology                         | \$<br>8,706.14   |
| Other Expenses                     | \$<br>57,695.14  |
| Total Expenses                     | \$<br>496,924.28 |