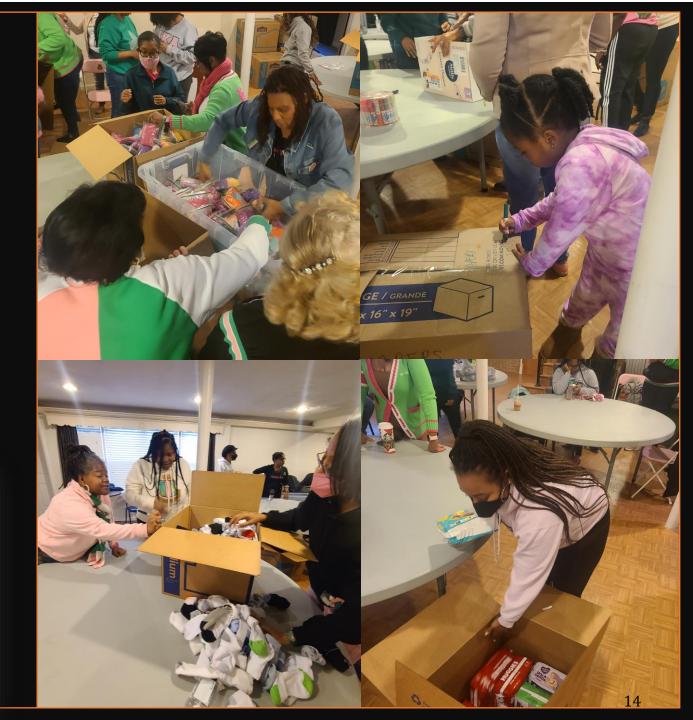

# Strengthening Families and Optimizing the Legacy: Dr. Martin Luther King, Jr. Day of Service

Each year Charities partners with the Alpha Kappa Alpha Sorority, Inc., Iota Gamma Omega Chapter to commemorate the life of Dr. Martin Luther King, Jr. with a special service project. In 2023, the organizations collected and distributed more than 1000 toiletries, diapers, socks, hats, and personal protective equipment (PPE) to a local shelter for women, Title 1 schools and the Bowie State