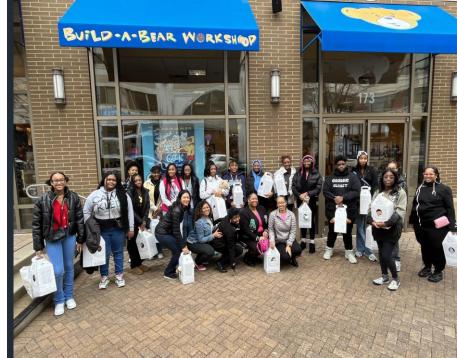

Empowering Youth: Preserving Our Environment YLI Arbor Day 2023

The Institute for the Growth and Development of All America's Youth (Institute GADAAY)

The Institute for the Growth and Development of All America's Youth is designed to prepare both female and male high school students for college and careers. Examples of workshops during 2023 included a discussion on collectivism in the African American community; designing canvas bags and mugs with affirmations; exploring the Scooby Do Mystery Room to equip students with critical thinking skills in preparation for state testing; building bears and donating them to Children's National Hospital; and learning with senior citizens how to design floral arrangements.