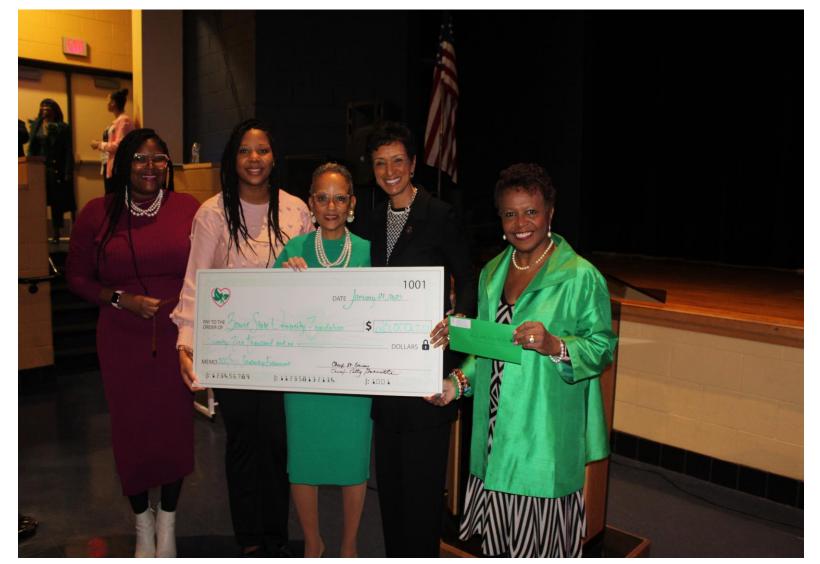

# Supporting Academic Excellence at Bowie State University, Maryland's First Historically Black College and University

After receiving donations at the end of 2019 from Charities' members Chris Stewart and Lisa White to establish the Ivy Community Charities/Iota Gamma Omega Bowie State University Endowment Fund, Charities signed a Memorandum of Understanding in 2020 with the University with a commitment to raise \$5,000 each year from 2020-2024 when the funds would be transferred to the Bowie State University Foundation and be capitalized at \$25,000. Charities was able to exceed its five-year goal and presented a check for \$25,000 to Dr. Amita Breaux at the January 2023 Annual Meeting – one year ahead of schedule! Bowie State University is located in Prince George's County, MD. 17